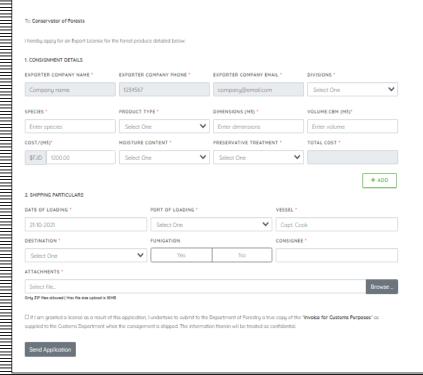

#### Tax Free Regions (TFR)

a) Who will qualify for this incentive?

This incentive is available to a newly incorporated entity engaged in a new business established in the following areas:

- Vanua Levu includes Taveuni, Rabi, Kioa and other islands generally included for government's administrative purpose as being in the Northern Division.
- Rotuma, Kadavu, Levuka, Lomaiviti, Lau and Nausori-Lautoka region (from Nausori Airport side of the Rewa River (excluding township boundary) to the Ba side of the Matawalu River), and;
- Naboro- for companies that are engaged in waste management business only.
- b) Criteria for Grant of License:
  - The company is a newly incorporated entity engaged in a new business.
  - The minimum initial level of investment should be \$250,000
- c) Customs Concession:
  - Import of raw materials, machinery and equipment (including spare parts and materials) required for the initial establishment of the business- Free Fiscal, Free Import Excise and 9% VAT.
- d) Tax Exemptions Available

The income of any new activity approved and established in the region shall be exempt from tax as follows:

- Capital investment from FJD250,000 to FJD1,000,000 for a period of 5 consecutive fiscal years; or
- Capital investment from FJD1,000,001 to FJD2,000,000 for a period of 7 consecutive fiscal years; or
- Capital investment above FJD2,000,000 for a period of 13 consecutive fiscal years.
- e) Other benefits under the TFR:
  - Additional 5 years of income tax exemption is available to any company granted a license and having indigenous Fijian landowner equity of at least 25 percent.
  - Additional 7 years of income tax exemption is available to any hotel developer granted a license and having Indigenous Fijian landowner equity of at least 25 percent.
- f) Legislative Provision:
  - Income Tax (Tax Free Region Incentives) Regulations 2016
  - Customs Tariff Act 1986, Part 3, Schedule 2.

#### Warehouse Construction

- a) Customs Benefits- Duty free importation of raw materials, machinery and equipmen for the establishment of the warehouse.
- Other Benefits- 50 to 100% investment allowance for construction of a warehouse for own use including duty free importation

#### **INDUSTRY**

#### INCENTIVES/CONCESSIONS OFFERED

#### **Employment Taxation Scheme**

- a) The Employment Taxation Scheme encourages Fiji businesses to support the employment of school leavers, tertiary students, persons with physical disabilities and the promotion of higher education for employees, through participation in the Scheme.
- b) The scheme will be expiring in December 31st, 2024 and allows for the following: