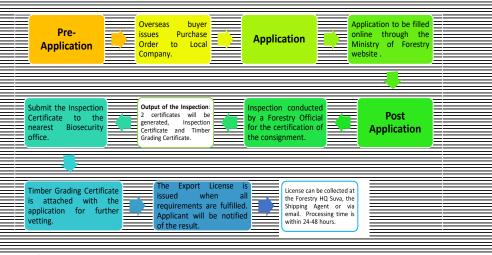

#### Tax Free Regions (TFR)

a) Who will qualify for this incentive?

This incentive is available to a newly incorporated entity engaged in a new business established in the following areas:

- Vanua Levu includes Taveuni, Rabi, Kioa and other islands generally included for government's administrative purpose as being in the Northern Division.
- Rotuma, Kadavu, Levuka, Lomaiviti, Lau and Nausori-Lautoka region (from Nausori Airport side of the Rewa River (excluding township boundary) to the Ba side of the Matawalu River), and;
- Naboro- for companies that are engaged in waste management business only.
- b) Criteria for Grant of License:
  - The company is a newly incorporated entity engaged in a new business.
  - The minimum initial level of investment should be \$250,000
- c) Customs Concession:
  - Import of raw materials, machinery and equipment (including spare parts and materials) required for the initial establishment of the business- Free Fiscal, Free Import Excise and 9% VAT.
- d) Tax Exemptions Available

The income of any new activity approved and established in the region shall be exempt from tax as follows:

- Capital investment from FJD250,000 to FJD1,000,000 for a period of 5 consecutive fiscal years; or
- Capital investment from FJD1,000,001 to FJD2,000,000 for a period of 7 consecutive fiscal years; or
- Capital investment above FJD2,000,000 for a period of 13 consecutive fiscal years.
- e) Other benefits under the TFR:
  - Additional 5 years of income tax exemption is available to any company granted a license and having indigenous Fijian landowner equity of at least 25 percent.
  - Additional 7 years of income tax exemption is available to any hotel developer granted a license and having Indigenous Fijian landowner equity of at least 25 percent.
- f) Legislative Provision:
  - Income Tax (Tax Free Region Incentives) Regulations 2016
  - Customs Tariff Act 1986, Part 3, Schedule 2.

#### Warehouse Construction

- a) Customs Benefits- Duty free importation of raw materials, machinery and equipmen for the establishment of the warehouse.
- Other Benefits- 50 to 100% investment allowance for construction of a warehouse for own use including duty free importation

#### **INDUSTRY**

#### INCENTIVES/CONCESSIONS OFFERED

#### **Employment Taxation Scheme**

- a) The Employment Taxation Scheme encourages Fiji businesses to support the employment of school leavers, tertiary students, persons with physical disabilities and the promotion of higher education for employees, through participation in the Scheme.
- b) The scheme will be expiring in December 31st, 2024 and allows for the following: