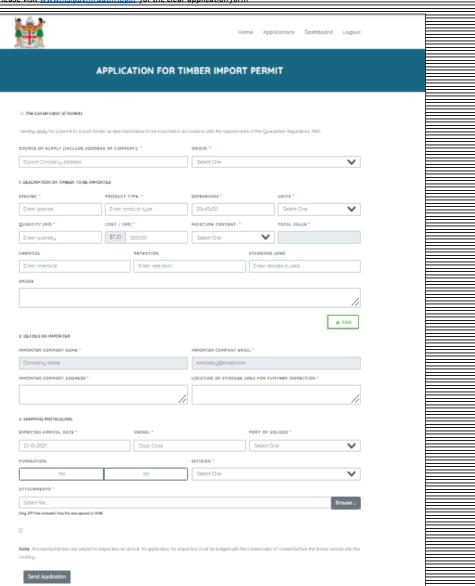

### Overview of the Ministry

Vision Sustainable Forests, Our Future

Mission To be a leader in Sustainable Forestry

Values Responsible Resolute Respectful Resourceful Reliable

Comments and inquiries should be directed to: