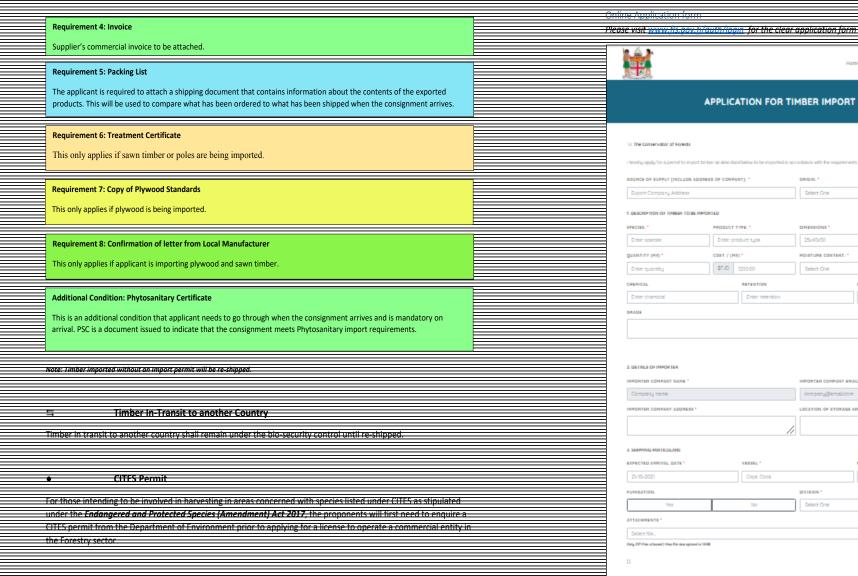

#### Tax Free Regions (TFR)

a) Who will qualify for this incentive?

This incentive is available to a newly incorporated entity engaged in a new business established in the following areas:

- Vanua Levu includes Taveuni, Rabi, Kioa and other islands generally included for government's administrative purpose as being in the Northern Division.
- Rotuma, Kadavu, Levuka, Lomaiviti, Lau and Nausori-Lautoka region (from Nausori Airport side of the Rewa River (excluding township boundary) to the Ba side of the Matawalu River), and;
- Naboro- for companies that are engaged in waste management business only.
- b) Criteria for Grant of License:
  - The company is a newly incorporated entity engaged in a new business.
  - The minimum initial level of investment should be \$250,000
- c) Customs Concession:
  - Import of raw materials, machinery and equipment (including spare parts and materials) required for the initial establishment of the business- Free Fiscal, Free Import Excise and 9% VAT.
- d) Tax Exemptions Available

The income of any new activity approved and established in the region shall be exempt from tax as follows:

- Capital investment from FJD250,000 to FJD1,000,000 for a period of 5 consecutive fiscal years; or
- Capital investment from FJD1,000,001 to FJD2,000,000 for a period of 7 consecutive fiscal years; or
- Capital investment above FJD2,000,000 for a period of 13 consecutive fiscal years.
- e) Other benefits under the TFR:
  - Additional 5 years of income tax exemption is available to any company granted a license and having indigenous Fijian landowner equity of at least 25 percent.
  - Additional 7 years of income tax exemption is available to any hotel developer granted a license and having Indigenous Fijian landowner equity of at least 25 percent.
- f) Legislative Provision:
  - Income Tax (Tax Free Region Incentives) Regulations 2016
  - Customs Tariff Act 1986, Part 3, Schedule 2.

#### Warehouse Construction

- a) Customs Benefits- Duty free importation of raw materials, machinery and equipmen for the establishment of the warehouse.
- Other Benefits- 50 to 100% investment allowance for construction of a warehouse for own use including duty free importation

#### **INDUSTRY**

#### INCENTIVES/CONCESSIONS OFFERED

#### **Employment Taxation Scheme**

- a) The Employment Taxation Scheme encourages Fiji businesses to support the employment of school leavers, tertiary students, persons with physical disabilities and the promotion of higher education for employees, through participation in the Scheme.
- b) The scheme will be expiring in December 31st, 2024 and allows for the following: