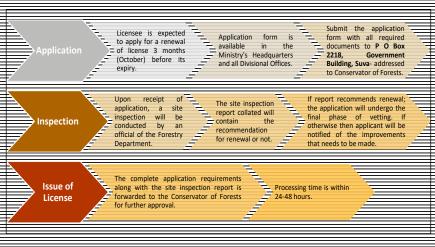

Application is processed within 24-48hours and afterwards, the applicant will be formally advised on the approval/rejection, under the Regulation.

Every license issued shall expire on the 31st of December of every year of issue and licensee is expected to apply for a Renewal of License 3 months (October) before its expiry date.

| Renewal of License  Any person or business who wish to renew their sawmill license needs to fulfil the following requirements                                                                                                                                                                                                                                                                                     | Requirement 6: Inspection Report from the National Fire Authority (NFA)  Please visit www.nfa.com.fj/ for further information                                                                                                                                                                                                                                                                                                                                       |  |
|-------------------------------------------------------------------------------------------------------------------------------------------------------------------------------------------------------------------------------------------------------------------------------------------------------------------------------------------------------------------------------------------------------------------|---------------------------------------------------------------------------------------------------------------------------------------------------------------------------------------------------------------------------------------------------------------------------------------------------------------------------------------------------------------------------------------------------------------------------------------------------------------------|--|
| Requirement 1: Application form with the following documents attached Requirement 2: Confirmation of Log Source Requirement 3: FNPF Compliance letter Requirement 4: Tax Compliance letter Requirement 5: Business ticense                                                                                                                                                                                        | Requirement 7: OHS Report from the Ministry of Employment  Please visit www.employment.gov.fi for further information.                                                                                                                                                                                                                                                                                                                                              |  |
| Requirement 6: National Fire Authority Inspection Report  Requirement 7: OHS Report  Requirement 8: Contract Agreement between Logging Contractor and Licensee  Requirement 9: Contract Agreement between Logging Contractor and Saw miller  Requirement 10: Valid Right License  Requirement 11: Waste Disposal Permit                                                                                           | Requirement 8: Contract Agreement between Logging Contractor and Licensee  This is a formal document that will outline the terms and conditions between the Contractor and Licensee. Some of the key information that should be captured are the license term, the volume extracted from the forest, the agreed payment details made by the contractor to the licensee etc.  The signature of all the 'mataqali' members should also be attached with the Contract. |  |
| Requirement 12: Notification on new machines or building  Requirement 13: Production Summary  Requirement 1: Application form  The application form can be obtained from the Ministry of Forestry headquarters in Takayawa Building, Toorak, Suva and also from the Ministry's Divisional Offices located in Nausori, Lautoka and Labasa.                                                                         | Requirement 9: Contract Agreement between Logging Contractor and Saw miller  This is a formal document that will outline the terms and conditions between the Contractor and Saw miller. The confirmation of log volumes supplied on a weekly or monthly basis needs to be captured in the agreement and ensure that that the volume supplied needs to cater for one year.                                                                                          |  |
| Please note that a Checklist is attached with your application form in order to assist you in gathering all required documents                                                                                                                                                                                                                                                                                    | Requirement 10: Copy of Valid Right License  The right license term needs to be 6months and a copy to be attached with the application.                                                                                                                                                                                                                                                                                                                             |  |
| Applicant to visit the Divisional office in Nausori, Lautoka or Labasa with the following:  Statements from the licensed harvesting contractors who will be supplying logs to the sawmill- Supply of logs should be assured and adequate to enable the sawmill to operate throughout the entire period of license;                                                                                                | Requirement 11: Waste Disposal Permit from Ministry of Environment  Please visit <a href="https://www.mowe.gov.fi/permits-licenses/">https://www.mowe.gov.fi/permits-licenses/</a> for further information.                                                                                                                                                                                                                                                         |  |
| <ul> <li>A pre harvest inventory data in regards to the species composition and production volume. Please note, assistance in obtaining this information can be provided by the Ministry of Forestry (Forest Resources Assessment and Conservation Division).</li> <li>Evidence of the availability of log resource with confirmation will be endorsed by the Divisional Director Forestry Operations.</li> </ul> | Requirement 12: Notification on new machines or building  Only if the layout has improved from the previous sawmill, then you need to get a Forestry Inspection Report.                                                                                                                                                                                                                                                                                             |  |
| Requirement 3: FNPF Compliance Letter  Please visit: https://myfnpf.com.fi/ for further information                                                                                                                                                                                                                                                                                                               | Requirement 13: Production Summary  This is to be compiled from January to December of the last operating year.                                                                                                                                                                                                                                                                                                                                                     |  |
| Requirement 4: Tax Compliance Letter with Fiji Revenue and Customs Services (FRCS)  Please visit: <a href="https://www.frcs.org.fij/our-services/taxation/employers/">https://www.frcs.org.fij/our-services/taxation/employers/</a> for further information                                                                                                                                                       |                                                                                                                                                                                                                                                                                                                                                                                                                                                                     |  |
| Requirement 5: Business License with Department of Local Government  The proposed sawmill must obtain a business license from the relevant licensing authority and evidence of this should be included with the application.                                                                                                                                                                                      |                                                                                                                                                                                                                                                                                                                                                                                                                                                                     |  |