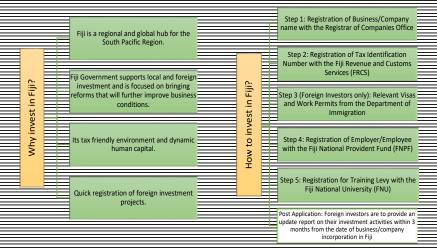

#### Investment in Fiji

Fiji is an archipelago of more than 332 islands with a wide variety of opportunities to offer in the traditional economic sectors. Interested personnel who wish to invest in Fiji are required to first go through the new investment Act namely investment &rt 2021. Moreover, with the implementation of this new law, the requirement for a Foreign investment Registration Certificate (FIRC) has been removed, thus, both domestic and foreign investors will undergo the same business registration process in accordance with the Companies &rt 2005.

It should be noted that apart from the steps outlined below, investors may also need to require approvals/permits/licenses from other relevant agencies or sectors depending on the scope of the business. Please visit https://www.bizim.com/startine a business for further detailed information.

#### Important points to be noted:

- Interested parties or investors may wish to first visit the Ministry of Forestry to seek further advice on the potential areas of investment prior to proceeding to the next step and that is, gathering the necessary documentations required for the approval/permit/licenses relevant to the scope of the business that they're venturing in within the sector.
- For Business Venture in Forestry (Plant Management & Harvesting)-investment condition requires that the investor must have at least 30% equity held by Fiji citizen and the Foreign Investor must have at least \$500,000 in owner's contribution or paid-up capital for companies in the form of cash from the operational date, to be fully brought into Fiji within the implementation period.