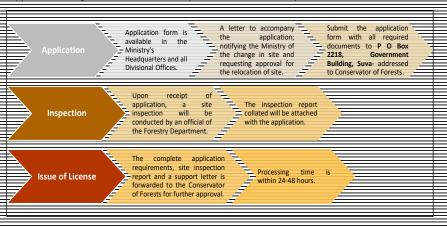

#### Relocation of Sawm

Any person or business who wish to relocate their sawmill license needs to fulfil the following requirements

- ✓ Requirement 1: Application form with the following documents attached
- Requirement 2: Applicant financial resources
- ✓ Requirement 3: Waste Disposal Permit
- ✓ Requirement 4: Confirmation of Log Source
- ✓ Requirement 5: Contract Agreement between Logging Contractor and Saw mille
- ▼ Requirement 6: Contract Agreement between Logging Contractor and Licensee
- ✓ Requirement 7: Valid Right License
- ✓ Requirement 8: FNPF Compliance Certificate
- ✓ Requirement 9: Tax Compliance Certificate
- ✓ Requirement 10: Business License
- ✓ Requirement 11: National Fire Authority Inspection Report
- ✓ Requirement 12: EIA Report
- ✓ Requirement 13: Sawmill Operational Layout Plan
- ✓ Requirement 14: Town and Country Planning Inspection Report

#### Requirement 1: Application form

The application form can be obtained from the Ministry of Forestry headquarters in Takayawa Building, Toorak, Suva and also from the Ministry's Divisional Offices located in Nausori, Lautoka and Labasa.

Please note that a Checklist is attached with your application form in order to assist you in gathering all required documents

#### Requirement 2: Applicants financial resources

A copy of the applicant's bank statements and other relevant financial documents to be attached with the application.

#### Requirement 3: Waste Disposal Permit from Ministry of Environment

Please visit <a href="https://www.mowe.gov.fj/permits-licenses/">https://www.mowe.gov.fj/permits-licenses/</a> for further information.

#### Requirement 4: Log Resource Availability confirmation from Ministry of Forestry

Applicant to visit the Divisional office in Nausori, Lautoka or Labasa with the following:

- Statements from the licensed harvesting contractors who will be supplying logs to the sawmill- Supply of logs should be assured and adequate to enable the sawmill to operate throughout the entire period of license;
- A pre harvest inventory data in regards to the species composition and production volume. Please note, assistance in obtaining this information can be provided by the Ministry of Forestry (Forest Resources Assessment and Conservation Division).